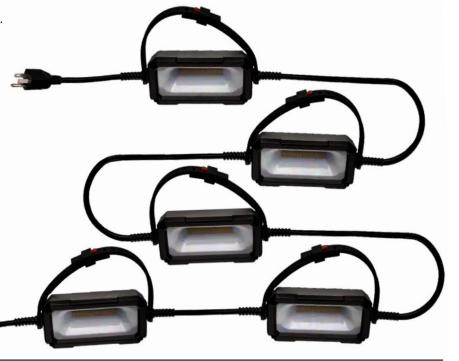

## Features and Benefits

- Indoor/Outdoor Industrial quality.
- 5-Head lights with adjustable straps for hanging.
- High intensity LED light.
- No replacement bulbs required.
- Durable aluminum casing.
- Waterproof Rated IP54.
- High lumen efficacy 10.000 lm total (2000lm each head).
- Color temperature 5000K.
- 100 watts.
- 50ft long SJTW 16/3 AWG Cord.
- Connects up to 10 sets on 1 Outlet.
- cETLus Listed.