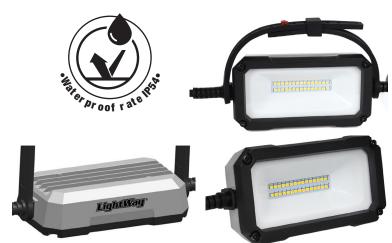

## **Applications**

- Industrial Designed to withstand the rigors of a construction site, warehouses, bathrooms, garages and other locations
- Residential Garages, decks, patios and other locations around the house
- IP54 Rated Making it ideal for wet or damp locations

## Features and Benefits

- Indoor/Outdoor Industrial quality.
- 5-Head lights with adjustable straps for hanging.
- High intensity LED light.
- No replacement bulbs required.
- Durable aluminum casing.
- Waterproof Rated IP54.
- High lumen efficacy 10.000 lm total (2000lm each head).
- Color temperature 5000K.
- 100 watts.
- 50ft long SJTW 16/3 AWG Cord.
- Connects up to 10 sets on 1 Outlet.
- cETLus Listed.