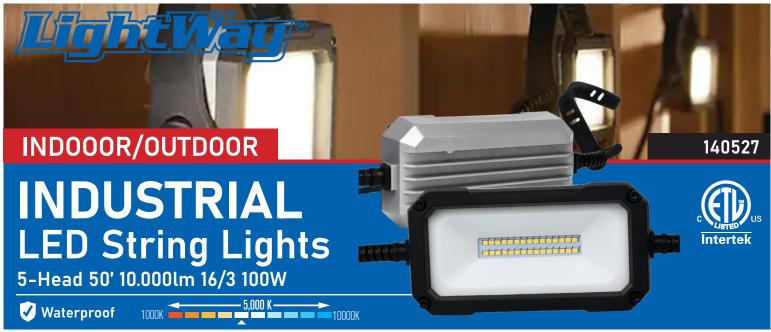

## Features and Benefits

- Indoor/Outdoor Industrial quality.
- 5-Head lights with adjustable straps for hanging.
- High intensity LED light.
- No replacement bulbs required.
- Durable aluminum casing.
- Waterproof Rated IP54.
- High lumen efficacy 10.000 lm total (2000lm each head).
- Color temperature 5000K.
- 100 watts.
- 50ft long SJTW 16/3 AWG Cord.
- Connects up to 10 sets on 1 Outlet.
- cETLus Listed.